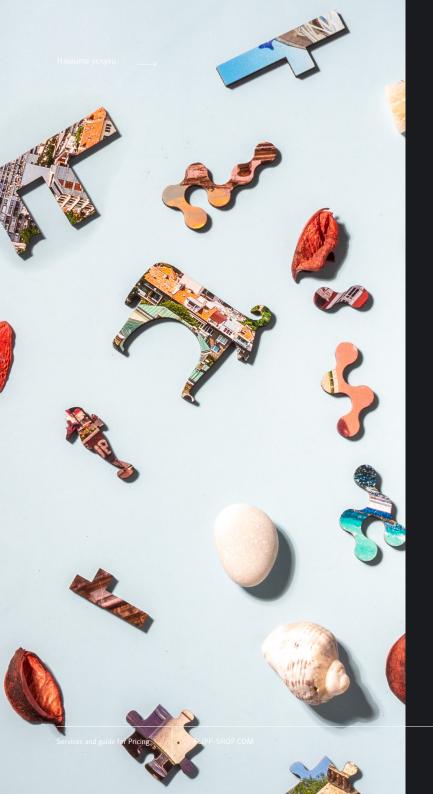

# The whimsical parts are shaped in the form of notable facts and ornaments.

Another great feature of this puzzle is the whimsical parts. These pieces are shaped in the form of notable facts and ornaments from the building floor and facade. This feature makes the puzzle even more interactive and engaging, as you will be able to see the building in a whole new way. It's a great way to learn more about the building and its history in a fun and interactive way.

#### **HIGH-QUALITY WOODEN PIECES**

The puzzle is made of high-quality wooden pieces, which not only makes it more durable but also more pleasing to the touch. The wooden pieces are sturdy and fit together perfectly, making the puzzle-solving experience even more enjoyable.