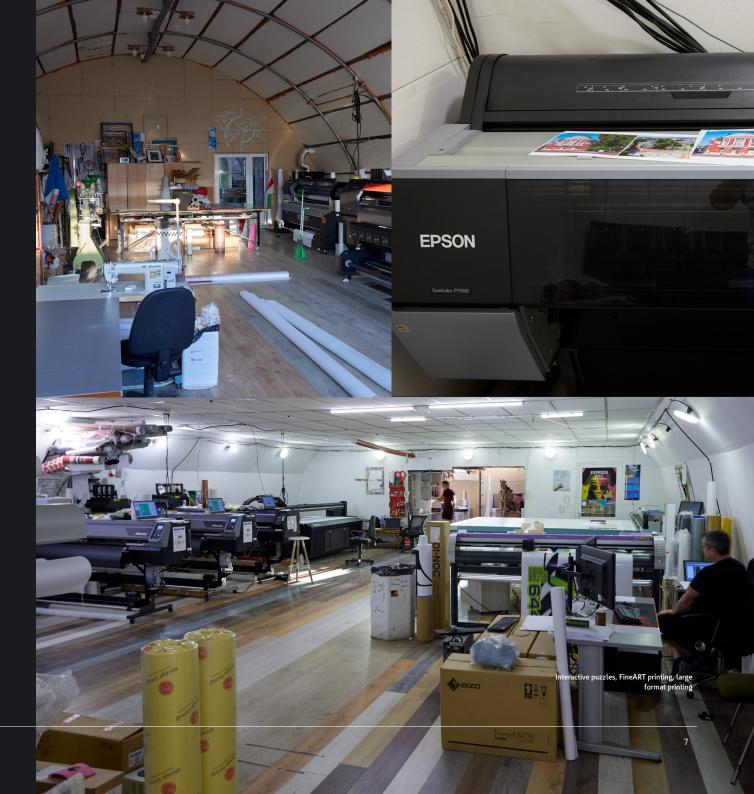

### Our own production plant

Situated in the city of Varna, our ptroduction plant is able of production of high quality products with control over each stage of the process. The company do not use subcontractors, in order to guarantees the quality of the products.

#### Materials

Cutting and engraving on a broad spectrum of materials: wood, paper, glass, board, leather, textile, ceramics, stone, cork, mirror, food, broad range of plastics. Aluminum, anodized aluminum, precious metals, titan, still, stainless steel, brass, copper.

#### Machines

- » Lasers: CeramiCore<sup>®</sup>, Fiber (memanu) u  $CO_2 cutting$  and engraving..
- » CNC routers (incl. for metals).
- » Digital cutting with precise curves.

» 3D printing

» » Large format printers for direct UV, solvent and photo printing ip to 12 colours UltraChrome pigment inks – museum quality.