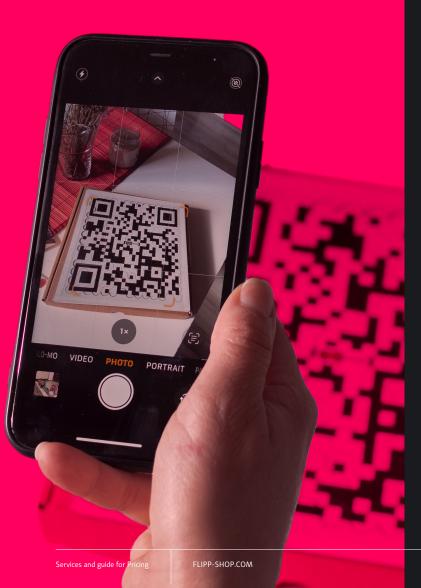

#### A smart device is enough

Редейки FLIPP пъзел, едновременно Solving FLIPP puzzle, simultaneously you arrange QR code printed at the back. You can read it trough any smart device with camera working with OS or Android.

# This unique puzzle is unlike anything you've ever seen before.

After you successfully solve the puzzle and piece together the image, you'll discover a secret code hidden on the back of the puzzle. When you enter this code on an online platform, you'll unlock a wealth of information about the image, such as the history of a building or piece of art.